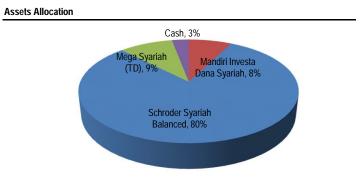

| Investment Policy                               |           |
|-------------------------------------------------|-----------|
| Sharia Stocks / Equity Mutual Funds             | 0% - 79%  |
| Sukuks / Fixed Income Mutual Funds              | 0% - 79%  |
| Sharia Money Market / Money Market Mutual Funds | 0% - 79%  |
| Sharia Balanced Mutual Funds                    | 0% - 100% |
|                                                 |           |

#### Top Holdings in Portfolio (Alphabetical Order)

| 1. Astra International (Stock) | 4. Telkom (Stock)   |
|--------------------------------|---------------------|
| 2. Mega Syariah (TD)           | 5. Unilever (Stock) |
| 3. PBS013 (Govt. Sukuk)        |                     |