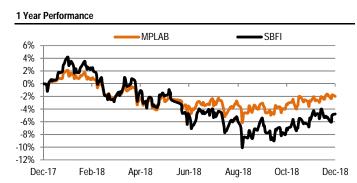

|                                              | 1 Month | 3 Months | 6 Months | YTD    | 1 Year | Since Inception |
|----------------------------------------------|---------|----------|----------|--------|--------|-----------------|
| Mega Prima Link Amanah Balanced Fund (MPLAB) | 0.85%   | 1.12%    | 1.60%    | -1.99% | -1.99% | -1.65%          |
| Sharia Balanced Fund Index (SBFI)            | 0.94%   | 0.68%    | -0.05%   | -4.77% | -4.77% | -3.69%          |